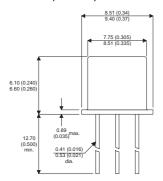

**BC300** 

Dimensions in mm (inches).





## TO39 (TO205AD) **PINOUTS**

1 - Emitter

2 - Base

3 - Collector

## Bipolar NPN Device in a **Hermetically sealed TO39** Metal Package.

## **Bipolar NPN Device.**

$$V_{ceo} = 80V$$

$$I_c = 1A$$

All Semelab hermetically sealed products can be processed in accordance with the requirements of BS, CECC and JAN, JANTX, JANTXV and JANS specifications

| Parameter                 | Test Conditions              | Min. | Тур. | Max. | Units |
|---------------------------|------------------------------|------|------|------|-------|
| V <sub>CEO</sub> *        |                              |      |      | 80   | V     |
| I <sub>C(CONT)</sub>      |                              |      |      | 1    | Α     |
| h <sub>FE</sub>           | @ 10/0.15 $(V_{CE} / I_{C})$ | 40   |      | 240