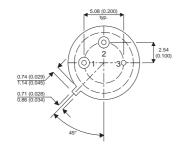

**BC300** 

Dimensions in mm (inches).





## TO39 (TO205AD) **PINOUTS**

1 - Emitter

2 - Base

3 - Collector

## Bipolar NPN Device in a **Hermetically sealed TO39** Metal Package.

## **Bipolar NPN Device.**

$$V_{ceo} = 80V$$

$$I_c = 1A$$

All Semelab hermetically sealed products can be processed in accordance with the requirements of BS, CECC and JAN, JANTX, JANTXV and JANS specifications

| Parameter                 | Test Conditions              | Min. | Тур. | Max. | Units |
|---------------------------|------------------------------|------|------|------|-------|
| V <sub>CEO</sub> *        |                              |      |      | 80   | V     |
| I <sub>C(CONT)</sub>      |                              |      |      | 1    | Α     |
| h <sub>FE</sub>           | @ 10/0.15 $(V_{CE} / I_{C})$ | 40   |      | 240  |